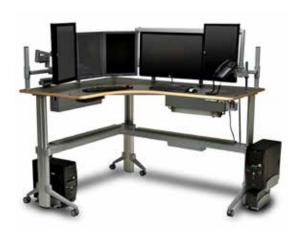

> The GO<sup>2</sup> WorkCenter's exclusive floating rail system, with our 360° rotational, pneumatic height adjustable LCD arms, allows for precise ergonomic adjustment of flat panel monitors; which helps provide optimum monitor sight lines to relieve neck and eye strain. Telephone and dictation equipment can also be precisely positioned. All of which opens up additional workspace for administrative tasks.

> The exclusive cable management system allows easy access for IT staff and keeps knee space clean and clear.

#### coronaDESKING GO<sup>2</sup> WorkCenters-Corner Specifications

| model number   | dimensions                              |
|----------------|-----------------------------------------|
| EI-120-160-C   | 47.5"w x 63"d x 27"- 47"h overall range |
| EI-160-160-C * | 63"w x 63"d x 27"- 47"h overall range   |
| EI-160-200-C * | 63"w x 79"d x 27"- 47"h overall range   |
| EI-160-240-C * | 63"w x 94.5"d x 27"- 47"h overall range |
| EI-252-160-C   | 99.5"w x 63"d x 27"- 47"h overall range |