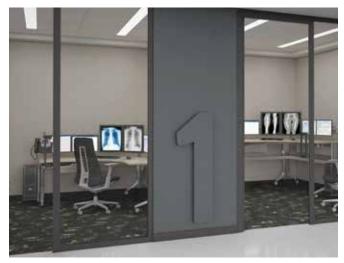

#### GO<sup>2</sup> Move Corner Multi-Monitor WorkCenter

> No matter your space requirements or cost limitations, the GO<sup>2</sup> WorkCenter designs are flexible enough to fit any space and any budget. User-centered design features include motorized work surface height adjustment, individually programmable sitting and standing positions and a softform ergonomic edge.

> The GO<sup>2</sup> WorkCenter's exclusive floating rail system, with our 360° rotational, pneumatic height adjustable LCD arms, allows for precise ergonomic adjustment of flat panel monitors; which helps provide optimum monitor sight lines to relieve neck and eye strain. Telephone and dictation equipment can also be precisely positioned. All of which opens up additional workspace for administrative tasks.