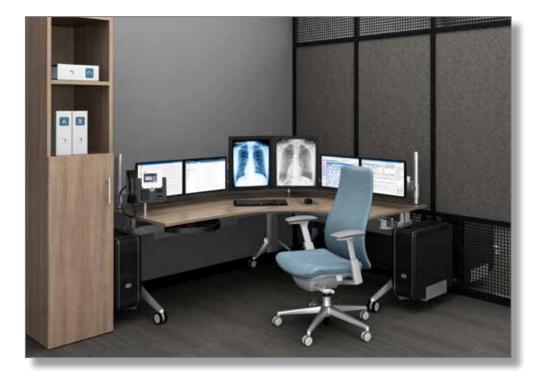

#### GO<sup>2</sup> Move Corner Multi-Monitor WorkCenter

> No matter your space requirements or cost limitations, the GO<sup>2</sup> WorkCenter designs are flexible enough to fit any space and any budget. User-centered design features include motorized work surface height adjustment, individually programmable sitting and standing positions and a softform ergonomic edge.

> The GO<sup>2</sup> WorkCenter's exclusive floating rail system, with our 360° rotational, pneumatic height adjustable LCD arms, allows for precise ergonomic adjustment of flat panel monitors; which helps provide optimum monitor sight lines to relieve neck and eye strain. Telephone and dictation equipment can also be precisely positioned. All of which opens up additional workspace for administrative tasks.

> The exclusive cable management system allows easy access for IT staff and keeps knee space clean and clear.