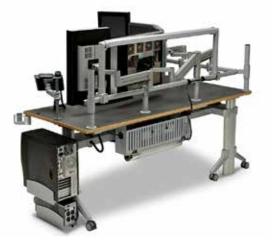

> The GO<sup>2</sup> WorkCenter's exclusive floating rail system, with our 360° rotational, pneumatic height adjustable LCD arms, allows for precise ergonomic adjustment of flat panel monitors; which helps provide optimum monitor sight lines to relieve neck and eye strain. Telephone and dictation equipment can also be precisely positioned. All of which opens up additional workspace for administrative tasks.

> The exclusive cable management system allows easy access for IT staff and keeps knee space clean and clear.